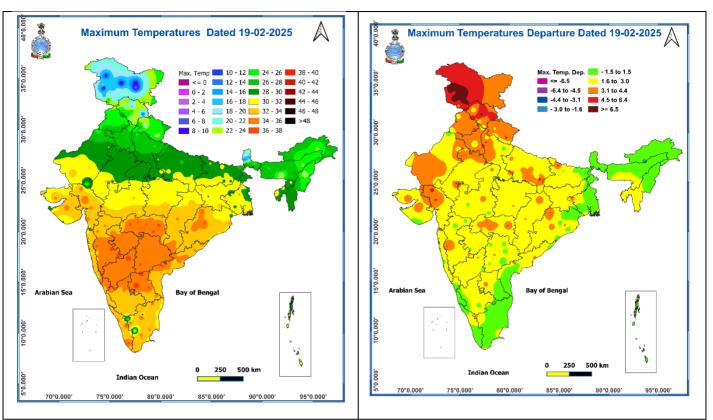

Main Weather Observations:

- Rainfall/Snowfall distribution (from 0830 hours IST to 1730 hours IST of yesterday): at isolated places over West Rajasthan, Odisha, Assam.
- Significant amount of rainfall (from 0830 hours IST to 1730 hours IST of yesterday): (in cm): NIL
- Minimum Temperature Departures (as on 19-02-2025): Minimum temperatures were markedly above normal (5.1°C or more) at isolated places over West Rajasthan, Konkan & Goad and Madhya Maharashtra; appreciably above normal (3.1°C to 5.0°C) at a few places over Gujarat state; at isolated places over East Rajasthan, Gangetic West Bengal, Odisha, West Madhya Pradesh and Jharkhand; above normal (1.6°C to 3.0°C) at many places over Bihar, Chhattisgarh, East Madhya Pradesh and Coastal & north Interior Karnataka; at a few places over Nagaland, Manipur, Mizoram & Tripura and Telangana; at isolated places over Jammu-Kashmir-Ladakh-Gilgit-Baltistan-Muzaffarabad, Himachal Pradesh, Punjab, East Uttar Pradesh, Assam & Meghalaya, Sub-Himalayan West Bengal & Sikkim, Coastal Andhra Pradesh & Yanam, Rayalaseema, Kerala & Mahe and South Interior Karnataka and near normal over rest parts of the country (Fig. 4). Yesterday, the lowest minimum temperature of 8.4°C was reported at Amritsar (Punjab) over the plains of the country.
- Maximum Temperature Departures (as on 19-02-2025): Maximum temperatures were markedly above normal (5.1°C or more) at many places over Jammu-Kashmir-Ladakh-Gilgit-Baltistan-Muzaffarabad; at few places over Himachal Pradesh; appreciably above normal (3.1°C to 5.0°C) at many places over Haryana-Chandigarh-Delhi, Uttarakhand, Punjab; at few places over West Rajasthan, Gujarat state, West Uttar Pradesh; at isolated places over East Uttar Pradesh, East Rajasthan, Vidarbha, Madhya Maharashtra, Odisha, West Madhya Pradesh; above normal (1.6°C to 3.0°C) at most places over Jharkhand, East Madhya Pradesh, Konkan & Goa, North Interior Karnataka, South Interior Karnataka, Chhattisgarh, Bihar, Marathwada, Telangana; at a few places over Coastal Andhra Pradesh & Yanam, Rayalaseema, Nagaland, Manipur, Mizoram & Tripura, Assam & Meghalaya; at isolated places over Gangetic West Bengal, Tamil Nadu, Puducherry & Karaikal, Kerala & Mahe and near normal over rest parts of the country (Fig. 2). Yesterday, the highest maximum temperature of 38.6°C was reported at PBO Anantapur (Rayalaseema) over the country.

#### Fig. 1: Maximum Temperatures

#### Fig. 2: Departure of Maximum Temperatures