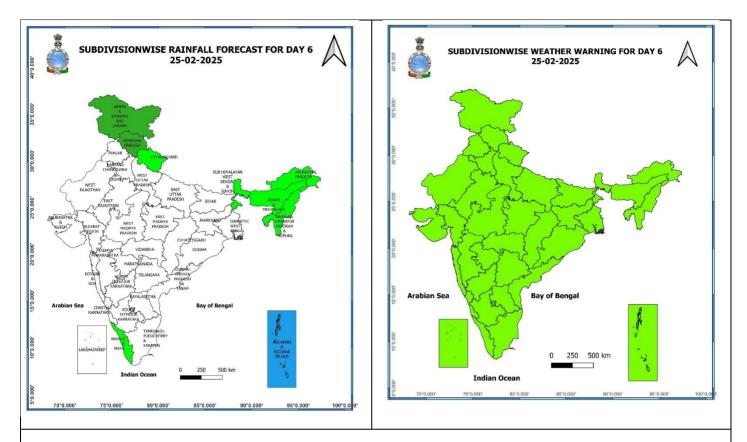

kely at isolated places over Odisha and Assam & Meghalaya.



## 22st February (Day 3):

- ◆ Heavy rainfall/snowfall with hail (≥7 cm) likely at isolated places over Jharkhand and Odisha.
- Thunderstorm accompanied with gusty winds (40-50 kmph) & lightning likely at isolated places over Gangetic West Bengal; with lightning at isolated places over Bihar, Coastal Andhra Pradesh & Yanam and Assam & Meghalaya.



## 23<sup>nd</sup> February (Day 4):

Thunderstorm accompanied with lightning likely at isolated places over Gangetic West Bengal, Bihar, Odisha, Arunachal Pradesh, Assam & Meghalaya and Coastal Andhra Pradesh & Yanam.



### 24<sup>rd</sup> February (Day 5):

No Weather Warning.





#### National Weather Forecasting Centre India Meteorological Department Ministry of Earth Sciences



# 25<sup>th</sup> February (Day 6):

\* No Weather Warning.



# Weather Outlook for subsequent 3 days (During 27th February- 29th February, 2025)

- **Scattered to fairly widespread rainfall/snowfall** likely over Western Himalayan region.
- Isolated to scattered rainfall likely over plains of Northwest India, Kerala & Mahe and Andaman
  Nicelar blands

& Nicobar Islands.

Action may be taken based on ORANGE AND RED COLOUR warnings.

- Vulnerable regions likely urban and hilly areas action may be initiated for heavy rainfall warning.
- As the lead period increases forecast accuracy decreases.





National Weather Forecasting Centre India Meteorological Department Ministry of Earth Sciences

#### Fig. 1: Maximum Temperatures



#### Fig. 3: Minimum Temperatures

#### Fig. 4: Departure o