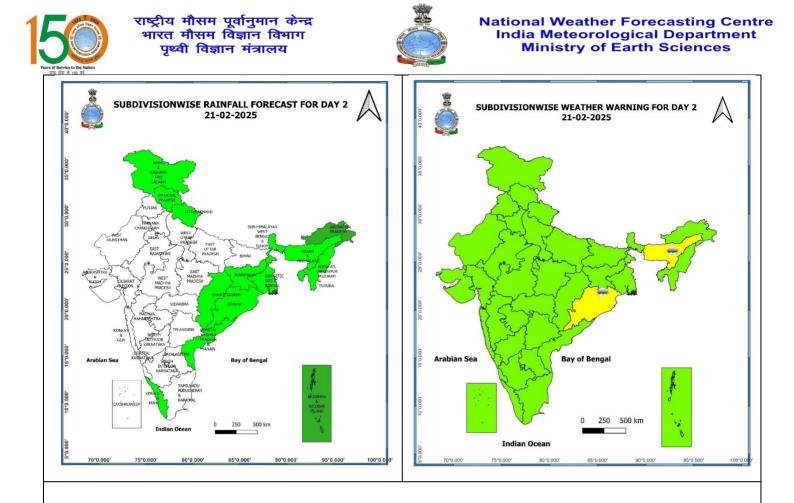

# 21<sup>th</sup> February (Day 2):

Thunderstorm accompanied with lightning likely at isolated places over Odisha and Assam & Meghalaya.