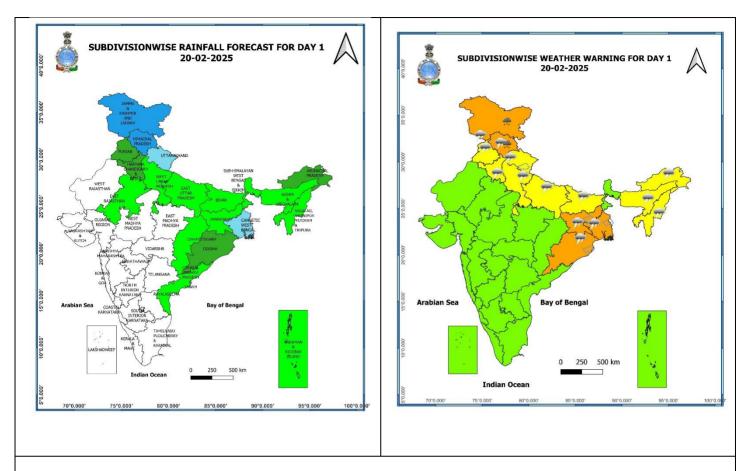

# 20th February (Day 1):

- ✤ Heavy rainfall/snowfall with hail (≥7 cm) very likely at isolated places over Uttarakhand, Gangetic West Bengal, Jharkhand and Odisha with rainfall at isolated places over Jammu-Kashmir-Ladakh-Gilgit-Baltistan-Muzaffarabad and Himachal Pradesh.
- Thunderstorm accompanied with gusty winds (40-50 kmph) & lightning very likely at isolated places over Gangetic West Bengal and Odisha; with gusty winds (30-40 kmph) & lightning at isolated places over Punjab, Haryana-Chandigarh-Delhi, Assam & Meghalaya and Nagaland, Manipur, Mizoram & Tripura and lightning at isolated places over Jammu-Kashmir-Ladakh-Gilgit-Baltistan-Muzaffarabad, Himachal Pradesh, Uttarakhand, Uttar Pradesh, Bihar, Arunachal Pradesh.