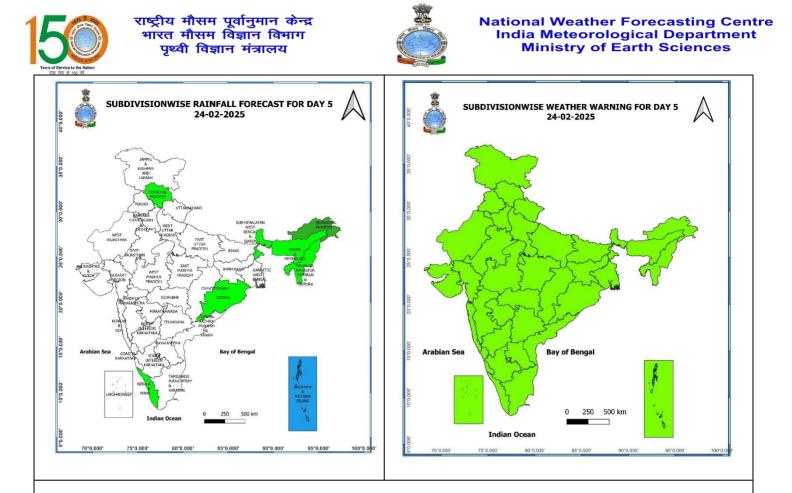

uzaffarabad, Himachal Pradesh, Uttarakhand, Uttar Pradesh, Bihar, Arunachal Pradesh.



# 21<sup>th</sup> February (Day 2):

Thunderstorm accompanied with lightning likely at isolated places over Odisha and Assam & Meghalaya.



## 22st February (Day 3):

- ◆ Heavy rainfall/snowfall with hail (≥7 cm) likely at isolated places over Jharkhand and Odisha.
- Thunderstorm accompanied with gusty winds (40-50 kmph) & lightning likely at isolated places over Gangetic West Bengal; with lightning at isolated places over Bihar, Coastal Andhra Pradesh & Yanam and Assam & Meghalaya.



## 23<sup>nd</sup> February (Day 4):

Thunderstorm accompanied with lightning likely at isolated places over Gangetic West Bengal, Bihar, Odisha, Arunachal Pradesh, Assam & Meghalaya and Coastal Andhra Pradesh & Yanam.



### 24<sup>rd</sup> February (Day 5):

No Weather Warning.





#### National Weather Forecasting Centre India Meteorological Department Ministry of Earth Sciences



# 25<sup>th</sup> February (Day 6):

\* No Weather Warning.



# Weather Outlook for subsequent 3 days (During 27th February- 29th February, 2025)

- **Scattered to fairly widespread rainfall/snowfall** likely over Western Himalayan region.
- Isolated to scattered rainfall likely over plains of Northwest India, Kerala & Mahe and Andaman
  Nicelar blands

& Nicobar Islands.

Action may be taken based on ORANGE AND RED COLOUR warnings.

- Vulnerable regions likely urban and hilly areas action may be initiated for heavy rainfall warning.
- As the lead period increases forecast accuracy decreases.





National Weather Forecast