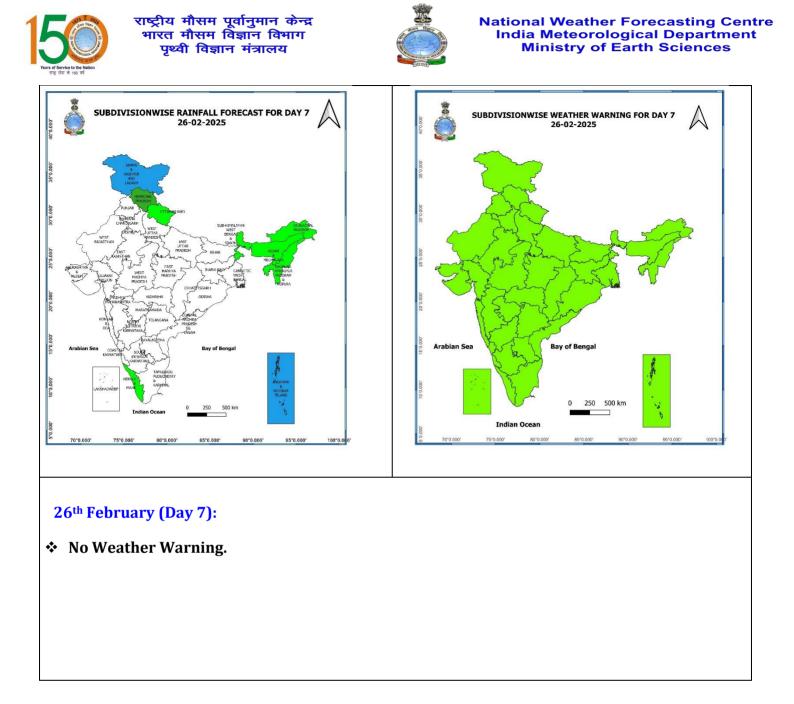

# Weather Outlook for subsequent 3 days (During 27th February- 29th February, 2025)

- **Scattered to fairly widespread rainfall/snowfall** likely over Western Himalayan region.
- Isolated to scattered rainfall likely over plains of Northwest India, Kerala & Mahe and Andaman
  Nicelar blands

& Nicobar Islands.

Action may be taken based on ORANGE AND RED COLOUR warnings.

- Vulnerable regions likely urban and hilly areas action may be initiated for heavy rainfall warning.
- As the lead period increases forecast accuracy decreases.