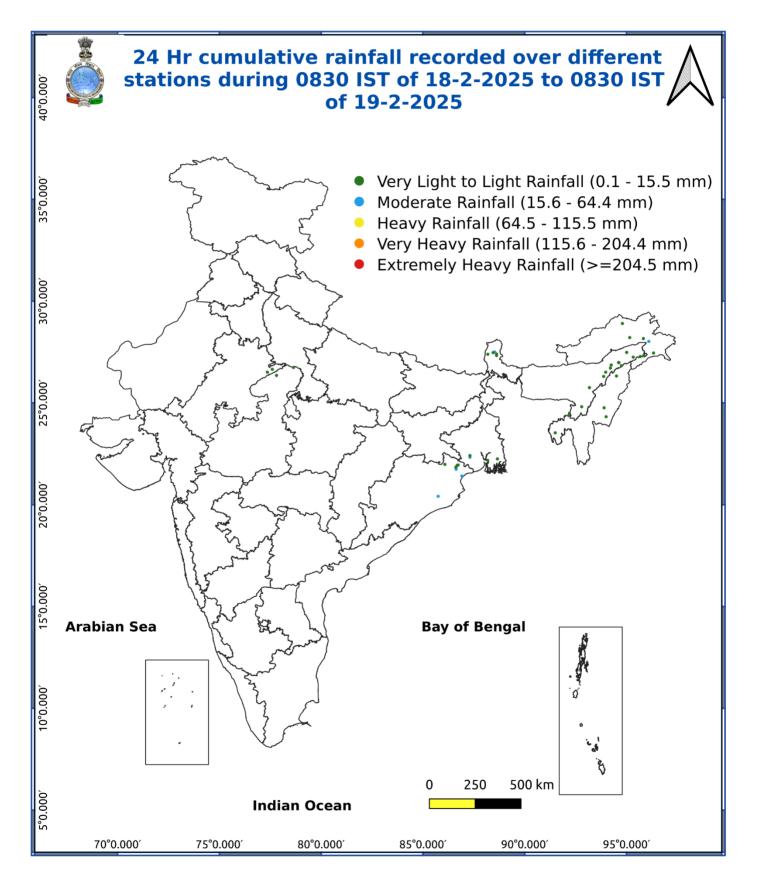

### Fig. 5: Accumulated Rainfall (mm) during past 24 hours

\* Red colour warning does not mean "Red Alert", Red colour warning means "Take Action". Forecast and Warning for any day is valid from 0830 hours IST of day till 0830 hours IST of next day. For more details, kindly visit https://mausam.imd.gov.in or contact: 011-2434-4599 (Service to the Nation since 1875)