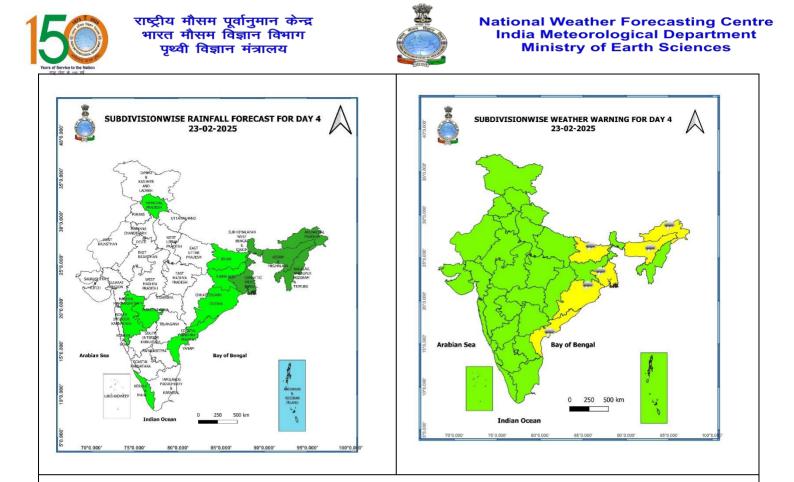

## 23<sup>nd</sup> February (Day 4):

Thunderstorm accompanied with lightning likely at isolated places over Gangetic West Bengal, Bihar, Odisha, Arunachal Pradesh, Assam & Meghalaya and Coastal Andhra Pradesh & Yanam.