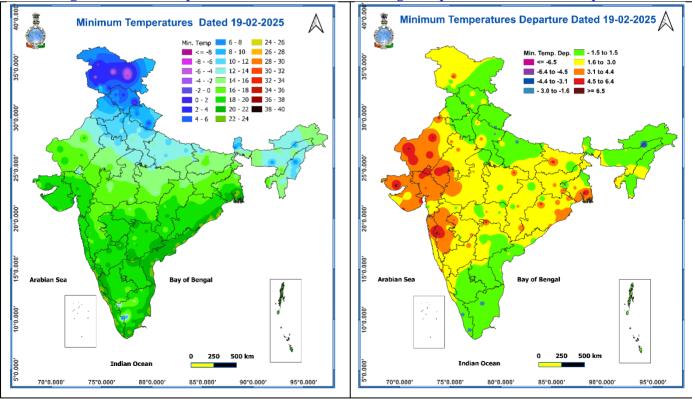

Main Weather Observations:

- Rainfall/Snowfall distribution (from 0830 hours IST to 1730 hours IST of yesterday): at isolated places over West Rajasthan, Odisha, Assam.
- Significant amount of rainfall (from 0830 hours IST to 1730 hours IST of yesterday): (in cm): NIL
- Minimum Temperature Departures (as on 19-02-2025): Minimum temperatures were markedly above normal (5.1°C or more) at isolated places over West Rajasthan, Konkan & Goad and Madhya Maharashtra; appreciably above normal (3.1°C to 5.0°C) at a few places over Gujarat state; at isolated places over East Rajasthan, Gangetic West Bengal, Odisha, West Madhya Pradesh and Jharkhand; above normal (1.6°C to 3.0°C) at many places over Bihar, Chhattisgarh, East Madhya Pradesh and Coastal & north Interior Karnataka; at a few places over Nagaland, Manipur, Mizoram & Tripura and Telangana; at isolated places over Jammu-Kashmir-Ladakh-Gilgit-Baltistan-Muzaffarabad, Himachal Pradesh, Punjab, East Uttar Pradesh, Assam & Meghalaya, Sub-Himalayan West Bengal & Sikkim, Coastal Andhra Pradesh & Yanam, Rayalaseema, Kerala & Mahe and South Interior Karnataka and near normal over rest parts of the country (Fig. 4). Yesterday, the lowest minimum temperature of 8.4°C was reported at Amritsar (Punjab) over the plains of the country.
- Maximum Temperature Departures (as on 19-02-2025): Maximum temperatures were markedly above normal (5.1°C or more) at many places over Jammu-Kashmir-Ladakh-Gilgit-Baltistan-Muzaffarabad; at few places over Himachal Pradesh; appreciably above normal (3.1°C to 5.0°C) at many places over Haryana-Chandigarh-Delhi, Uttarakhand, Punjab; at few places over West Rajasthan, Gujarat state, West Uttar Pradesh; at isolated places over East Uttar Pradesh, East Rajasthan, Vidarbha, Madhya Maharashtra, Odisha, West Madhya Pradesh; above normal (1.6°C to 3.0°C) at most places over Jharkhand, East Madhya Pradesh, Konkan & Goa, North Interior Karnataka, South Interior Karnataka, Chhattisgarh, Bihar, Marathwada, Telangana; at a few places over Coastal Andhra Pradesh & Yanam, Rayalaseema, Nagaland, Manipur, Mizoram & Tripura, Assam & Meghalaya; at isolated places over Gangetic West Bengal, Tamil Nadu, Puducherry & Karaikal, Kerala & Mahe and near normal over rest parts of the country (Fig. 2). Yesterday, the highest maximum temperature of 38.6°C was reported at PBO Anantapur (Rayalaseema) over the country.

#### Fig. 3: Minimum Temperatures

#### Fig. 4: Departure of Minimum Temperatures

\* Red colour warning does not mean "Red Alert", Red colour warning means "Take Action". Forecast and Warning for any day is valid from 0830 hours IST of day till 0830 hours IST of next day. For more details, kindly visit https://mausam.imd.gov.in or contact: 011-2434-4599 (Service to the Nation since 1875)