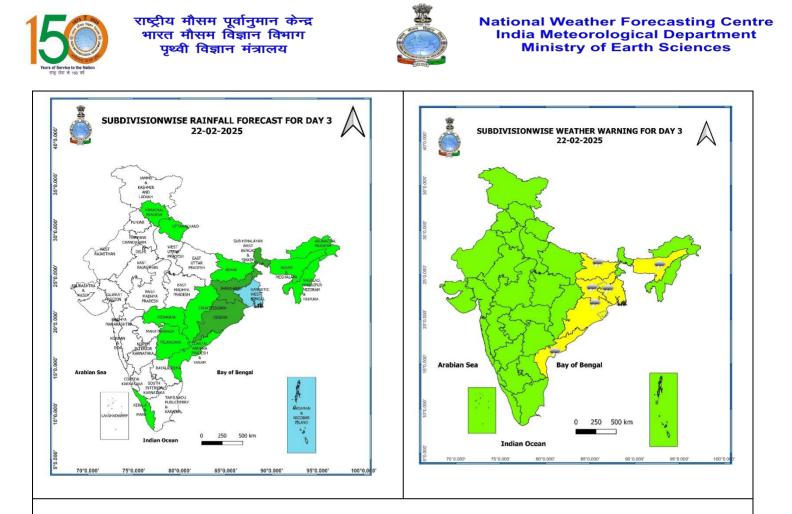

## 22st February (Day 3):

- ◆ Heavy rainfall/snowfall with hail (≥7 cm) likely at isolated places over Jharkhand and Odisha.
- Thunderstorm accompanied with gusty winds (40-50 kmph) & lightning likely at isolated places over Gangetic West Bengal; with lightning at isolated places over Bihar, Coastal Andhra Pradesh & Yanam and Assam & Meghalaya.